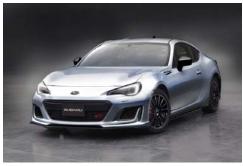

At the Subaru booth will be concept models such as the "Subaru BRZ STI Sport Concept" and "Subaru WRX S4 STI Sport Concept" featuring exterior and interior upgrades. "Subaru Levorg STI Sport –STI Performance-" and "Subaru Impreza G4 -STI Performance-" equipped with STI performance parts will also be shown.

## <Major exhibits>

- ♦ SUBARU BRZ STI Sport Concept / SUBARU WRX S4 STI Sport Concept (Show model)
  Based on the Subaru BRZ and WRX S4, the two "STI Sport" models deliver STI-tuned driving performance as well as exclusive exterior and interior parts with high quality feel.
- ♦ SUBARU LEVORG STI Sport -STI Performance- / SUBARU IMPREZA G4 -STI Performance- (Show model) By using expertise developed in STI's motorsport activities, the two "STI Performance" models employ STI's unique flexible parts such as a tower bar, delivering superb ride quality, stability and exhilarating handling performance.