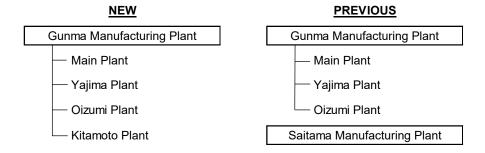

### Renaming Saitama Manufacturing Plant to Kitamoto Plant and Changing the Facility's Function

We have renamed the Saitama Manufacturing Plant (formerly an industrial product manufacturing facility), previously utilized as a parts logistics warehouse, to the Kitamoto Plant.

The Kitamoto Plant is preparing for the production of transmissions for the next generation HEV models, which will be produced starting in 2025.

Organizationally, the Kitamoto Plant belongs under the Gunma Manufacturing Plant.