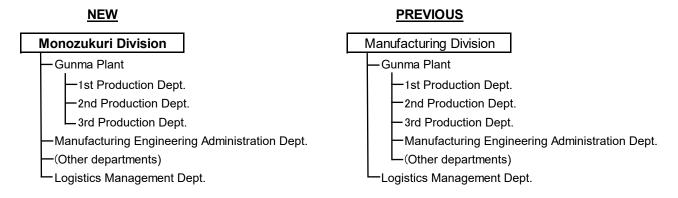

### Automotive Business Unit

Renaming of Manufacturing Division to Monozukuri Division and Reorganization of the Division
With the concept of "manufacturing" undergoing a major change in this "once-in-a-century transformation period of the automobile industry," Subaru's Manufacturing Division has been renamed the Monozukuri Division as the company seeks to redefine its approach to monozukuri (manufacturing) and pursue its monozukuri.
At the same time, some functions of the Development Prototype Department of the Engineering Division have been transferred to the Monozukuri Division with the aim of improving efficiency through "seamless development."

All departments previously under the Gunma Plant will report directly to the Monozukuri Division, with the exception of the 1st, 2nd and 3rd Production Departments, which will remain under the Gunma Plant.