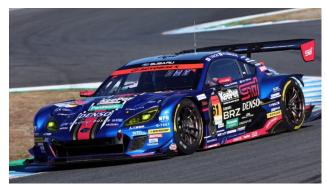

LEVORG STI Sport ♯ Prototype

SUBARU BRZ GT300 2022

At the Subaru/STI booth, all-new Impreza (Japanese model) will be unveiled with STI parts equipped and a special edition of Levorg STI Sport # prototype based on Levorg STI R EX model will be displayed.

The booth will also showcase the SUBARU BRZ GT300 2022 of the Super GT 2022 series. In addition, SUBARU WRX NBR CHALLENGE 2023 and SUBARU WRX RALLY CHALLENGE 2023 will be exhibited.

On the Subaru official website, a special site for the Tokyo Auto Salon has been set up to deliver information on the Subaru/STI booth: <a href="https://www.subaru.jp/tas/">https://www.subaru.jp/tas/</a> (in Japanese only)

### ■ SUBARU BRZ GT300 2022

The race car of the Super GT 2022 series championship in the GT300 class.