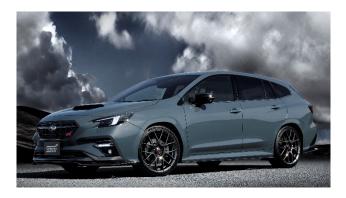

LEVORG STI Sport ♯ Prototype

SUBARU BRZ GT300 2022

At the Subaru/STI booth, all-new Impreza (Japanese model) will be unveiled with STI parts equipped and a special edition of Levorg STI Sport # prototype based on Levorg STI R EX model will be displayed.

#### ■ LEVORG STI Sport # Prototype

A STI complete car based on Levorg STI R EX model which enhanced stable handling and premium drive feel. (Scheduled for sale with limited amount)